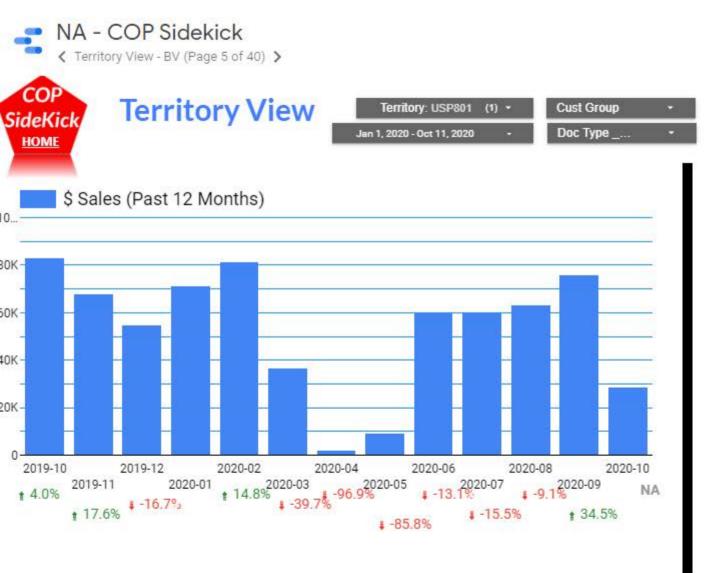

| 0 | : |  |

| 23             | [] 오+ Sh     | are 🔹 🔛 🌑 |
|----------------|--------------|-----------|
| RDH, E         | xecutive OCC | \$32,252  |
| Delacri        | uz           | \$32,158  |
| an, Senior OCC |              | \$31,275  |
|                |              | \$30,737  |
|                | r 000        | \$30,532  |
| C DCC          |              | \$29,914  |
|                |              | \$29,629  |
|                | ird - YTD    | 8         |

|       | MTB Sales 🔹 |  |
|-------|-------------|--|
|       | \$252,714   |  |
|       | \$251,247   |  |
|       | \$245,494   |  |
|       | \$244,247   |  |
|       | \$242,200   |  |
|       | \$241,276   |  |
| r OCC | \$238,576   |  |
|       | \$229,990   |  |
|       | \$226,438   |  |
|       | \$225,099   |  |









| TB Tier     | \$ Sales | %Δ       |
|-------------|----------|----------|
| Premium     | \$99.1K  | -33.8% 🖡 |
| Mid         | \$68.8K  | -39.1% 🖡 |
| Value       | \$1.0K   | -45.9% 🖡 |
| Kids        | \$34.2K  | -39.5% 🖡 |
| Unsp        | \$3.3K   | 71.2% 🕯  |
| Grand total | \$206.3K | -36.1% 🖡 |