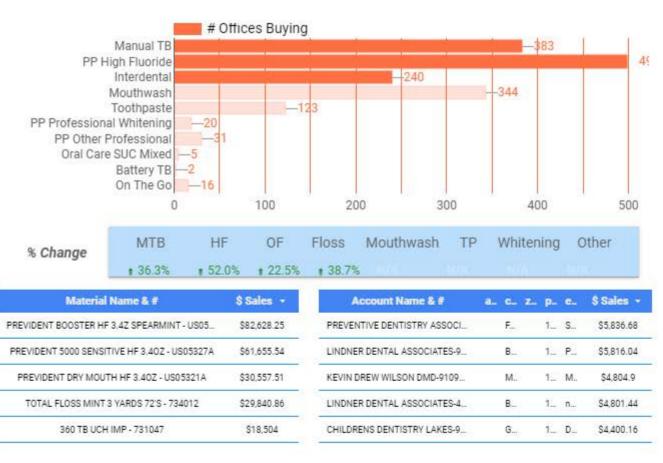

|     | Fluoride Leaderboard - YTD (Home and Varnish) |                             |                  |
|-----|-----------------------------------------------|-----------------------------|------------------|
|     | Territory                                     | OCC                         | Fluoride Sales 🔹 |
| 1.  | USP270                                        | Whiteout                    | \$570,369        |
| 2.  | USP106                                        | Levi Brown, Senior OCC      | \$287,609        |
| 3.  | USP612                                        | Jewel Hicks, Senior OCC     | \$265,394        |
| 4.  | USP005                                        | Tara Buda                   | \$262,483        |
| 5.  | USP107                                        | Steven Prisbrey, Senior OCC | \$261,743        |
| 6.  | USP001                                        | Heidi Briggs, Senior OCC    | \$256,164        |
| 7.  | USP611                                        | Scherika Perry, Senior OCC  | \$256,096        |
| 8.  | USP007                                        | Rory Berigan                | \$254,234        |
| 9.  | USP801                                        | Mike Norcia                 | \$239,918        |
| 10. | USP405                                        | Heather Brown               | \$234,079        |

| Drive | × | + |   | _  |   | ٥ | × |  |
|-------|---|---|---|----|---|---|---|--|
| ☆     |   | • | ۵ | 88 | * | 0 | : |  |

| 23             | [] 오+ Sh     | are 🔹 🔛 🌑 |
|----------------|--------------|-----------|
| RDH, E         | xecutive OCC | \$32,252  |
| Delacri        | uz           | \$32,158  |
| an, Senior OCC |              | \$31,275  |
|                |              | \$30,737  |
|                | r 000        | \$30,532  |
| C DCC          |              | \$29,914  |
|                |              | \$29,629  |
|                | ird - YTD    | 8         |

|       | MTB Sales 🔹 |  |
|-------|-------------|--|
|       | \$252,714   |  |
|       | \$251,247   |  |
|       | \$245,494   |  |
|       | \$244,247   |  |
|       | \$242,200   |  |
|       | \$241,276   |  |
| r OCC | \$238,576   |  |
|       | \$229,990   |  |
|       | \$226,438   |  |
|       | \$225,099   |  |