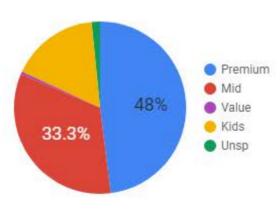

| TB Tier     | \$ Sales | %Δ       |
|-------------|----------|----------|
| Premium     | \$99.1K  | -33.8% 🖡 |
| Mid         | \$68.8K  | -39.1% 🖡 |
| Value       | \$1.0K   | -45.9% 🖡 |
| Kids        | \$34.2K  | -39.5% 🖡 |
| Unsp        | \$3.3K   | 71.2% 🕯  |
| Grand total | \$206.3K | -36.1% 🖡 |