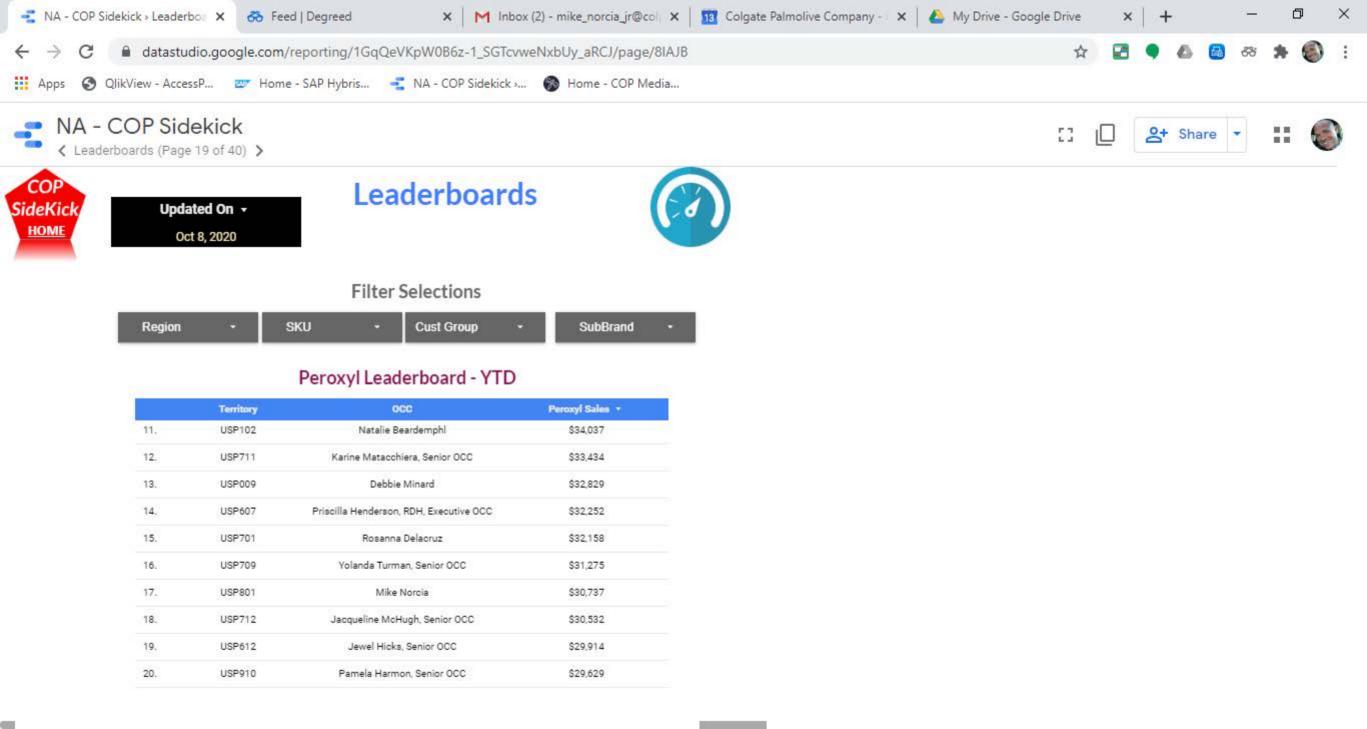

|     | Fluoride Leaderboard - YTD (Home and Varnish) |                             |                  |
|-----|-----------------------------------------------|-----------------------------|------------------|
|     | Territory                                     | OCC                         | Fluoride Sales 🔹 |
| 1.  | USP270                                        | Whiteout                    | \$570,369        |
| 2.  | USP106                                        | Levi Brown, Senior OCC      | \$287,609        |
| 3.  | USP612                                        | Jewel Hicks, Senior OCC     | \$265,394        |
| 4.  | USP005                                        | Tara Buda                   | \$262,483        |
| 5.  | USP107                                        | Steven Prisbrey, Senior OCC | \$261,743        |
| 6.  | USP001                                        | Heidi Briggs, Senior OCC    | \$256,164        |
| 7.  | USP611                                        | Scherika Perry, Senior OCC  | \$256,096        |
| 8.  | USP007                                        | Rory Berigan                | \$254,234        |
| 9.  | USP801                                        | Mike Norcia                 | \$239,918        |
| 10. | USP405                                        | Heather Brown               | \$234,079        |