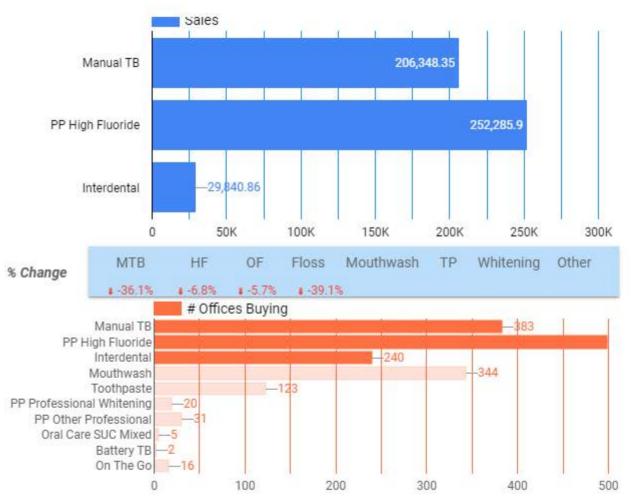

| TB Tier     | \$ Sales | %Δ       |
|-------------|----------|----------|
| Premium     | \$99.1K  | -33.8% 🖡 |
| Mid         | \$68.8K  | -39.1% 🖡 |
| Value       | \$1.0K   | -45.9% 🖡 |
| Kids        | \$34.2K  | -39.5% 🖡 |
| Unsp        | \$3.3K   | 71.2% 🕯  |
| Grand total | \$206.3K | -36.1% 🖡 |