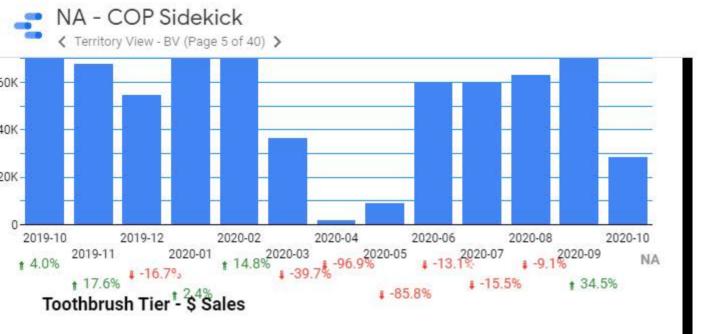

| : |  |

| 23             | [] 오+ Sh     | are 🔹 🔛 🌑 |
|----------------|--------------|-----------|
| RDH, E         | xecutive OCC | \$32,252  |
| Delacri        | uz           | \$32,158  |
| an, Senior OCC |              | \$31,275  |
|                |              | \$30,737  |
|                | r 000        | \$30,532  |
| C DCC          |              | \$29,914  |
|                |              | \$29,629  |
|                | ird - YTD    | 8         |

|       | MTB Sales 🔹 |  |
|-------|-------------|--|
|       | \$252,714   |  |
|       | \$251,247   |  |
|       | \$245,494   |  |
|       | \$244,247   |  |
|       | \$242,200   |  |
|       | \$241,276   |  |
| r OCC | \$238,576   |  |
|       | \$229,990   |  |
|       | \$226,438   |  |
|       | \$225,099   |  |









| TB Tier     | \$ Sales | %Δ       |
|-------------|----------|----------|
| Premium     | \$99.1K  | -33.8% 🖡 |
| Mid         | \$68.8K  | -39.1% 🖡 |
| Value       | \$1.0K   | -45.9% 🖡 |
| Kids        | \$34.2K  | -39.5% 🖡 |
| Unsp        | \$3.3K   | 71.2% 🕯  |
| Grand total | \$206.3K | -36.1% 🖡 |